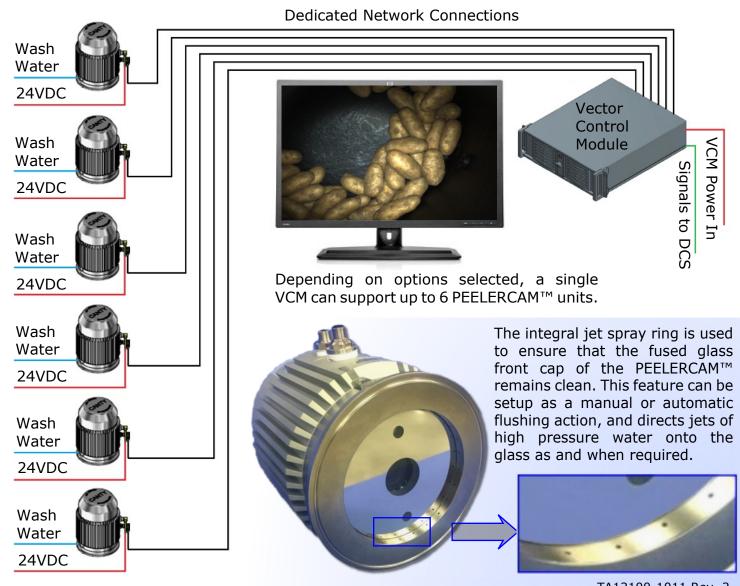

## OPTIMIZE PEELING & MINIMIZE LOSS

The PEELERCAM™ consists of a highly sensitive Gigabit Ethernet camera, with an integral LED light source. On enclosed peeling processes the system mounts via a single 6″ Tri-Clamp® connection, while in open systems it can be mounted to an overhead supporting arm or bracket.

The live video feed is transferred over a TCP/IP network connection, to the CANTY Vector Control Module (VCM), where it is processed in real time by CANTY's unique image analysis software, which is capable of recognizing the peel condition of the product. The VCM's built in 4-20mA, OPC or Modbus TCP/IP capability provides direct communication with the user's control system, therefore allowing for fully automated control of the peeling process.