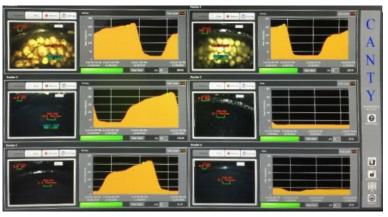

## CAILITY PROCESS TECHNOLOGY

**BUFFALO** 

**DUBLIN** 

**THAILAND** 

For batch based abrasive peeling processes such as potato peeling, the PEELERCAM $^{\text{TM}}$  system measures the color intensity value (absolute value, 0 - 255), as well as the rate of change (RoC) of that intensity value. As the skin is removed, the intensity value changes, until eventually coming close to flat lining as all of the skin is removed. At this point, the VCM control signal to the DCS would indicate that peeling is complete, so the processed potatoes can be discharged, and the next batch can be introduced.

## **Continuous Peeling Processes**

A similar concept as described above can be used on continuous peeling processes, such as that used in tomato, onion or carrot processing. The difference in appearance of the peeled versus the unpeeled product, which is commonly a manual check performed by the plant operators, can be automatically measured and tracked using the PEELERCAM<sup>™</sup> system.